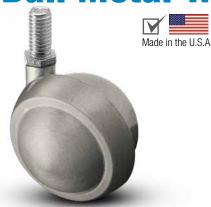

# **Ball Metal Tread**

#### **Features**

- · Industry leading selection and overall value
- Fast deliveries for any order quantity
- Self-lubricating acetyl resin bearing
- No exposed axle