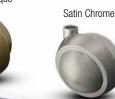

2" and **001550** for 2-1/2" models.

| Wheel<br>Diameter<br>(Inches) | Mounting<br>Height<br>(Inches)                                            | Swivel<br>Radius<br>(Inches) | Finish Type     | Dynamic<br>Load<br>(Pounds) | Base Model #<br>(Add fastening<br>code) | Brake Model #<br>(Add fastening<br>code) | Fastening Selection*                                                                                |
|-------------------------------|---------------------------------------------------------------------------|------------------------------|-----------------|-----------------------------|-----------------------------------------|------------------------------------------|-----------------------------------------------------------------------------------------------------|
| 1-1/2"<br>Starlet             | Thread/Plate:<br>1-13/16"<br>Grip Ring/Grip Neck:<br>1-5/8"               | 1-3/16"                      | Bright Brass    | 40                          | PST15BB                                 |                                          | Threaded: 525<br>Grip Neck: 302<br>Plate: 1R                                                        |
|                               |                                                                           |                              | Bright Chrome   | 40                          | PST15BC                                 |                                          |                                                                                                     |
|                               |                                                                           |                              | Windsor Antique | 40                          | PST15WA                                 |                                          |                                                                                                     |
| 2"<br>Satellite               | Thread:<br>2-5/16"<br>Grip Ring/Grip Neck:<br>2-3/16"<br>Plate:<br>2-1/2" | 1-1/2"                       | Bright Brass    | 75                          | PSE20BB                                 |                                          | Threaded: 507, 525, 605, 637, 639, 828 Grip Neck: 302 Grip Ring: 211, 222, 223 Plate: 101, 113      |
|                               |                                                                           |                              | Bright Chrome   | 75                          | PSE20BC                                 |                                          |                                                                                                     |
|                               |                                                                           |                              | Satin Chrome    | 75                          | PSE20SC                                 |                                          |                                                                                                     |
|                               |                                                                           |                              | Windsor Antique | 75                          | PSE20WA                                 |                                          |                                                                                                     |
| 2-1/2"<br>Planet              | Thread:<br>2-13/16"<br>Grip Ring/Grip Neck:<br>2-11/16"<br>Plate:<br>3"   | 1-7/8"<br>Brake:<br>2-5/16"  | Bright Brass    | 100                         | PPL25BB                                 | PPL25BB-B                                | Threaded: 512, 525, 526, 545, 605, 637, 639 Grip Neck: 302 Grip Ring: 211, 222, 223 Plate: 101, 113 |
|                               |                                                                           |                              | Bright Chrome   | 100                         | PPL25BC                                 | PPL25BC-B                                |                                                                                                     |
|                               |                                                                           |                              | Satin Chrome    | 100                         | PPL25SC                                 | PPL25SC-B                                |                                                                                                     |
|                               |                                                                           |                              | Windsor Antique | 100                         | PPL25WA                                 | PPL25WA-B                                |                                                                                                     |