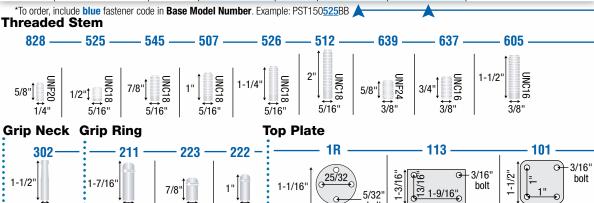

2" and **001550** for 2-1/2" models.

| Wheel<br>Diameter<br>(Inches) | Mounting<br>Height<br>(Inches)                                            | Swivel<br>Radius<br>(Inches) | Finish Type     | Dynamic<br>Load<br>(Pounds) | Base Model #<br>(Add fastening<br>code) | Brake Model #<br>(Add fastening<br>code) | Fastening Selection*                                                                                |
|-------------------------------|---------------------------------------------------------------------------|------------------------------|-----------------|-----------------------------|-----------------------------------------|------------------------------------------|-----------------------------------------------------------------------------------------------------|
| 1-1/2"<br>Starlet             | Thread/Plate:<br>1-13/16"<br>Grip Ring/Grip Neck:<br>1-5/8"               | 1-3/16"                      | Bright Brass    | 40                          | PST15BB                                 |                                          | Threaded: 525<br>Grip Neck: 302<br>Plate: 1R                                                        |
|                               |                                                                           |                              | Bright Chrome   | 40                          | PST15BC                                 |                                          |                                                                                                     |
|                               |                                                                           |                              | Windsor Antique | 40                          | PST15WA                                 |                                          |                                                                                                     |
| 2"<br>Satellite               | Thread:<br>2-5/16"<br>Grip Ring/Grip Neck:<br>2-3/16"<br>Plate:<br>2-1/2" | 1-1/2"                       | Bright Brass    | 75                          | PSE20BB                                 |                                          | Threaded: 507, 525, 605, 637, 639, 828 Grip Neck: 302 Grip Ring: 211, 222, 223 Plate: 101, 113      |
|                               |                                                                           |                              | Bright Chrome   | 75                          | PSE20BC                                 |                                          |                                                                                                     |
|                               |                                                                           |                              | Satin Chrome    | 75                          | PSE20SC                                 |                                          |                                                                                                     |
|                               |                                                                           |                              | Windsor Antique | 75                          | PSE20WA                                 |                                          |                                                                                                     |
| 2-1/2"<br>Planet              | Thread:<br>2-13/16"<br>Grip Ring/Grip Neck:<br>2-11/16"<br>Plate:<br>3"   | 1-7/8"<br>Brake:<br>2-5/16"  | Bright Brass    | 100                         | PPL25BB                                 | PPL25BB-B                                | Threaded: 512, 525, 526, 545, 605, 637, 639 Grip Neck: 302 Grip Ring: 211, 222, 223 Plate: 101, 113 |
|                               |                                                                           |                              | Bright Chrome   | 100                         | PPL25BC                                 | PPL25BC-B                                |                                                                                                     |
|                               |                                                                           |                              | Satin Chrome    | 100                         | PPL25SC                                 | PPL25SC-B                                |                                                                                                     |
|                               |                                                                           |                              | Windsor Antique | 100                         | PPL25WA                                 | PPL25WA-B                                |                                                                                                     |

5/16"

Note: Unfinished models available