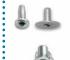

2" and **001550** for 2-1/2" models.

| Wheel<br>Diameter<br>(Inches) | Mounting<br>Height<br>(Inches)                                            | Swivel<br>Radius<br>(Inches) | Finish Type     | Dynamic<br>Load<br>(Pounds) | Base Model #<br>(Add fastening<br>code) | Brake Model #<br>(Add fastening<br>code) | Fastening Selection*                                                                                |
|-------------------------------|---------------------------------------------------------------------------|------------------------------|-----------------|-----------------------------|-----------------------------------------|------------------------------------------|-----------------------------------------------------------------------------------------------------|
| 1-1/2"<br>Starlet             | Thread/Plate:<br>1-13/16"<br>Grip Ring/Grip Neck:<br>1-5/8"               | 1-3/16"                      | Bright Brass    | 40                          | PST15BB                                 |                                          | Threaded: 525<br>Grip Neck: 302<br>Plate: 1R                                                        |
|                               |                                                                           |                              | Bright Chrome   | 40                          | PST15BC                                 |                                          |                                                                                                     |
|                               |                                                                           |                              | Windsor Antique | 40                          | PST15WA                                 |                                          |                                                                                                     |
| 2"<br>Satellite               | Thread:<br>2-5/16"<br>Grip Ring/Grip Neck:<br>2-3/16"<br>Plate:<br>2-1/2" | 1-1/2"                       | Bright Brass    | 75                          | PSE20BB                                 |                                          | Threaded: 507, 525, 605, 637, 639, 828 Grip Neck: 302 Grip Ring: 211, 222, 223 Plate: 101, 113      |
|                               |                                                                           |                              | Bright Chrome   | 75                          | PSE20BC                                 |                                          |                                                                                                     |
|                               |                                                                           |                              | Satin Chrome    | 75                          | PSE20SC                                 |                                          |                                                                                                     |
|                               |                                                                           |                              | Windsor Antique | 75                          | PSE20WA                                 |                                          |                                                                                                     |
| 2-1/2"<br>Planet              | Thread:<br>2-13/16"<br>Grip Ring/Grip Neck:<br>2-11/16"<br>Plate:<br>3"   | 1-7/8"<br>Brake:<br>2-5/16"  | Bright Brass    | 100                         | PPL25BB                                 | PPL25BB-B                                | Threaded: 512, 525, 526, 545, 605, 637, 639 Grip Neck: 302 Grip Ring: 211, 222, 223 Plate: 101, 113 |
|                               |                                                                           |                              | Bright Chrome   | 100                         | PPL25BC                                 | PPL25BC-B                                |                                                                                                     |
|                               |                                                                           |                              | Satin Chrome    | 100                         | PPL25SC                                 | PPL25SC-B                                |                                                                                                     |
|                               |                                                                           |                              | Windsor Antique | 100                         | PPL25WA                                 | PPL25WA-B                                |                                                                                                     |

5/16"

Note: Unfinished models available