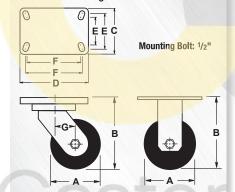

## **Mounting Plate Dimensions**

★ = same day/next day PRONTO® shipment.

#### 8000 Series Selection Table

| A = same day/next day / next day |      |                       |                       |             |                       |             |              |             |             |                |                                        |              |
|-------------------------------------------------------------------------------------------------------------------------------------------------------------------------------------------------------------------------------------------------------------------------------------------------------------------------------------------------------------------------------------------------------------------------------------------------------------------------------------------------------------------------------------------------------------------------------------------------------------------------------------------------------------------------------------------------------------------------------------------------------------------------------------------------------------------------------------------------------------------------------------------------------------------------------------------------------------------------------------------------------------------------------------------------------------------------------------------------------------------------------------------------------------------------------------------------------------------------------------------------------------------------------------------------------------------------------------------------------------------------------------------------------------------------------------------------------------------------------------------------------------------------------------------------------------------------------------------------------------------------------------------------------------------------------------------------------------------------------------------------------------------------------------------------------------------------------------------------------------------------------------------------------------------------------------------------------------------------------------------------------------------------------------------------------------------------------------------------------------------------------|------|-----------------------|-----------------------|-------------|-----------------------|-------------|--------------|-------------|-------------|----------------|----------------------------------------|--------------|
| Wheel                                                                                                                                                                                                                                                                                                                                                                                                                                                                                                                                                                                                                                                                                                                                                                                                                                                                                                                                                                                                                                                                                                                                                                                                                                                                                                                                                                                                                                                                                                                                                                                                                                                                                                                                                                                                                                                                                                                                                                                                                                                                                                                         |      |                       | Swivel Caster         |             | Rigid Caster          |             | Load         | Overall     | Swivel      | Mounting Plate |                                        |              |
| Dia.<br>A                                                                                                                                                                                                                                                                                                                                                                                                                                                                                                                                                                                                                                                                                                                                                                                                                                                                                                                                                                                                                                                                                                                                                                                                                                                                                                                                                                                                                                                                                                                                                                                                                                                                                                                                                                                                                                                                                                                                                                                                                                                                                                                     | Face | Replacement<br>Number | Hamilton<br>Model No. | Wt.<br>Lbs. | Hamilton<br>Model No. | Wt.<br>Lbs. | Cap.<br>Lbs. | Height<br>B | Offset<br>G | Size<br>CxD    | Holes<br>ExF                           | Bolt<br>Size |
| 6                                                                                                                                                                                                                                                                                                                                                                                                                                                                                                                                                                                                                                                                                                                                                                                                                                                                                                                                                                                                                                                                                                                                                                                                                                                                                                                                                                                                                                                                                                                                                                                                                                                                                                                                                                                                                                                                                                                                                                                                                                                                                                                             | 2.00 | W-6-SU-¾              | ★S-8006-SU            | 7           | ★R-8006-SU            | 6           | 300          | 7½          | 2           | 4½ x 6¼        | 2½6 x 4½6<br>slotted to<br>3¾ x 5¼     | 1/2          |
|                                                                                                                                                                                                                                                                                                                                                                                                                                                                                                                                                                                                                                                                                                                                                                                                                                                                                                                                                                                                                                                                                                                                                                                                                                                                                                                                                                                                                                                                                                                                                                                                                                                                                                                                                                                                                                                                                                                                                                                                                                                                                                                               |      |                       | <b>★</b> S-8526-SU    | 61/4        | ★R-8526-SU            | 51/4        | 300          | 7½          | 21/8        | 4 x 4½         | 2% x 3%<br>slotted to<br>3 x 3         | 3/8          |
|                                                                                                                                                                                                                                                                                                                                                                                                                                                                                                                                                                                                                                                                                                                                                                                                                                                                                                                                                                                                                                                                                                                                                                                                                                                                                                                                                                                                                                                                                                                                                                                                                                                                                                                                                                                                                                                                                                                                                                                                                                                                                                                               | 2.00 | W-8-SU-¾              | ★S-8008-SU            | 13          | ★R-8008-SU            | 9           | 500          | 101/4       | 2¾          | 4½ x 6½        | 2% x 41% slotted to 3% x 51/4          | 1/2          |
| 8                                                                                                                                                                                                                                                                                                                                                                                                                                                                                                                                                                                                                                                                                                                                                                                                                                                                                                                                                                                                                                                                                                                                                                                                                                                                                                                                                                                                                                                                                                                                                                                                                                                                                                                                                                                                                                                                                                                                                                                                                                                                                                                             |      |                       | ★S-8208-SU            | 9¾          | ★R-8208-SU            | 8¾          | 500          | 9½          | 2%          | 4½ x 6¼        |                                        |              |
|                                                                                                                                                                                                                                                                                                                                                                                                                                                                                                                                                                                                                                                                                                                                                                                                                                                                                                                                                                                                                                                                                                                                                                                                                                                                                                                                                                                                                                                                                                                                                                                                                                                                                                                                                                                                                                                                                                                                                                                                                                                                                                                               |      |                       | ★S-8528-SU            | 8½          | ★R-8528-SU            | 8           | 500          | 9½          | 2%          | 4 x 4½         | 2% x 3%<br>slotted to<br>3 x 3         | 3/8          |
| 10                                                                                                                                                                                                                                                                                                                                                                                                                                                                                                                                                                                                                                                                                                                                                                                                                                                                                                                                                                                                                                                                                                                                                                                                                                                                                                                                                                                                                                                                                                                                                                                                                                                                                                                                                                                                                                                                                                                                                                                                                                                                                                                            | 2.75 | W-10-SU-3/4           | <b>★</b> S-8010-SU    | 16          | ★R-8010-SU            | 12          | 700          | 121/8       | 3           | 4½ x 6½        | 2%6 x 415/6<br>slotted to<br>3% x 51/4 | 1/2          |
|                                                                                                                                                                                                                                                                                                                                                                                                                                                                                                                                                                                                                                                                                                                                                                                                                                                                                                                                                                                                                                                                                                                                                                                                                                                                                                                                                                                                                                                                                                                                                                                                                                                                                                                                                                                                                                                                                                                                                                                                                                                                                                                               |      | W-10-SU-1             | S-8410-SU             | 15½         | R-8410-SU             | 14          | 700          | 11%         | 2           | 4½ x 6¾        |                                        |              |
| 12                                                                                                                                                                                                                                                                                                                                                                                                                                                                                                                                                                                                                                                                                                                                                                                                                                                                                                                                                                                                                                                                                                                                                                                                                                                                                                                                                                                                                                                                                                                                                                                                                                                                                                                                                                                                                                                                                                                                                                                                                                                                                                                            | 2.75 | W-12-SU-1             | ★S-8412-SU            | 191/4       | ★R-8412-SU            | 18          | 800          | 13½         | 21/4        | 61/8 x 71/2    |                                        |              |
|                                                                                                                                                                                                                                                                                                                                                                                                                                                                                                                                                                                                                                                                                                                                                                                                                                                                                                                                                                                                                                                                                                                                                                                                                                                                                                                                                                                                                                                                                                                                                                                                                                                                                                                                                                                                                                                                                                                                                                                                                                                                                                                               |      | W-12-SU-1             | ★S-8012-SU            | 32          | ★R-8012-SU            | 26          | 800          | 14½         | 2½          |                | 4% x 6%                                |              |