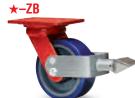

# **Cush-N-Flex Casters**

Cush-N-Flex Casters feature the extra soft (60 durometer), solid rubber Super-Flex wheels described on page 85. They resemble pneumatics in appearance, but being puncture proof eliminate any risk of "flats." The extra-thick rubber tires are permanently vulcanized to cast

#### **OUALITY FEATURES**

Swivel Construction - (except #S-8008, #S-8010-SU, and #S-8012-SU)-cold forged steel mounting plate and horn base, double ball race, formed and welded legs, and 5%" diameter king-pin (¾" on 10" & 12" models). Choice of two popular mounting plate and height dimensions on 6" and 8" models.

Swivel Construction - Models #S-8008-SU, #S-8010-SU and #S-8012-SU -drop forged steel mounting plate and horn base, plate steel legs welded inside and outside, main load ball race with precision tapered thrust bearing around integrally forged kingpin. A premium design, suitable for power