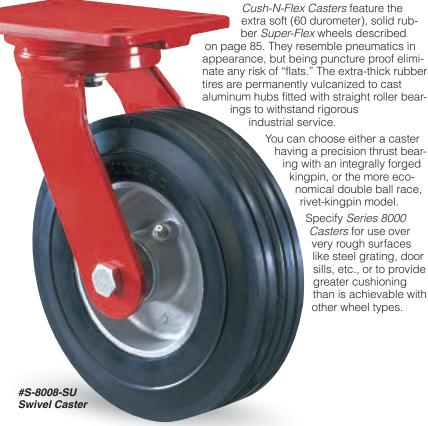

# **Cush-N-Flex Casters**

Cush-N-Flex Casters feature the extra soft (60 durometer), solid rubber Super-Flex wheels described on page 85. They resemble pneumatics in appearance, but being puncture proof eliminate any risk of "flats." The extra-thick rubber tires are permanently vulcanized to cast

industrial service.

You can choose either a caster having a precision thrust bearing with an integrally forged kingpin, or the more economical double ball race, rivet-kingpin model.

> Specify Series 8000 Casters for use over very rough surfaces like steel grating, door sills, etc., or to provide greater cushioning than is achievable with other wheel types.