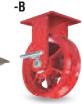

#R-8526-SU. Rigid Cush-N-Flex models are constructed of plate steel legs welded inside and outside to matching steel mounting plates.