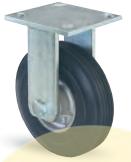

#R-8526-SU. Rigid Cush-N-Flex models are constructed of plate steel legs welded inside and outside to matching steel mounting plates.