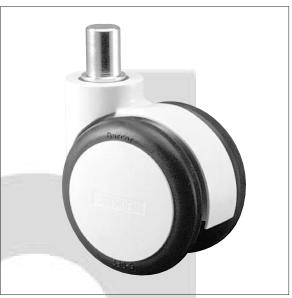

## M6 SERIES

The Darcor M6 incorporates an advanced caster design and central locking mechanism that makes it an excellent choice for transporting the most sensitive diagnostic equipment. It can be custom-configured to meet the customer's precise specifications.