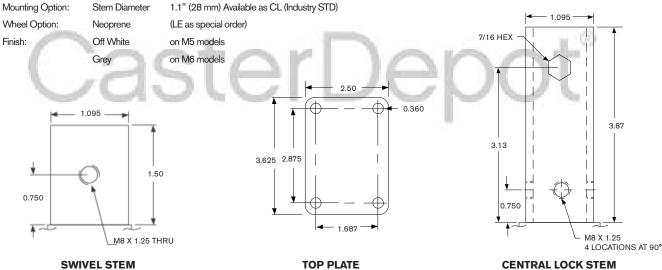

| SERIES | INSTALLATION | WHEEL<br>DIA. | TREAD<br>WIDTH | LOAD<br>CAP./LBS | BRG TYPE<br>SWIVEL/WHEEL | BRAKE<br>MODEL | SWIVEL<br>MODEL | SW.<br>RAD | 0.A.H. |
|--------|--------------|---------------|----------------|------------------|--------------------------|----------------|-----------------|------------|--------|
| M5     | TOP PLATE    | 5"            | 1"             | 300              | PRECISION/BALL           | T-CLM5-XD      | T-M5-XD         | 4-5/8"     | 6-7/8" |
|        | STEM         | 5"            | 1"             | 300              | PRECISION/BALL           | S-CLM5-XD      | S-M5-XD         | 4-5/8"     | 5-7/8" |
| M6     | TOP PLATE    | 6"            | 7/10"          | 250              | PRECISION/PRECISION      | T-CLM6-PD      | T-M6-PD         | 5-3/8"     | 8"     |
|        | STEM         | 6"            | 7/10"          | 250              | PRECISION/PRECISION      | S-CLM6-PD      | S-M6-PD         | 5-3/8"     | 7"     |