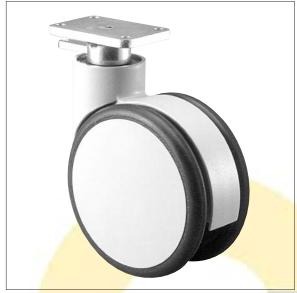

## **M5 SERIES**

The robust, twin-wheel design of the M5 caster makes it ideal for applications, such as bariatric beds, where strength and maneuverability are critical. Equipped with shock-dampening wheels to cushion its load, the M5 is widely used in health-care facilities around the world.