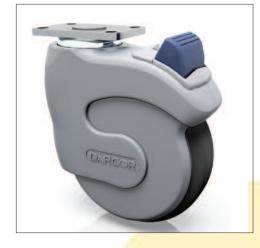

## **FEATURES**

- The worlds first single button, triple-function caster
- One foot pedal controls free swivel, swivel lock and total lock
- Hardened ball bearing race and precision ball bearings in the wheel
- Ideal solution for ultrasound, mobile x-ray and anesthesiology machines
- One of the lowest starting, rolling and swiveling forces in the industry