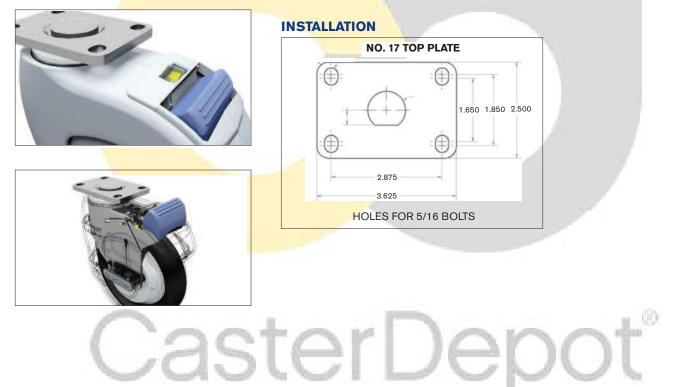

## **FEATURES**

- The worlds first single button, triple-function caster
- One foot pedal controls free swivel, swivel lock and total lock
- Hardened ball bearing race and precision ball bearings in the wheel
- Ideal solution for ultrasound, mobile x-ray and anesthesiology machines
- One of the lowest starting, rolling and swiveling forces in the industry