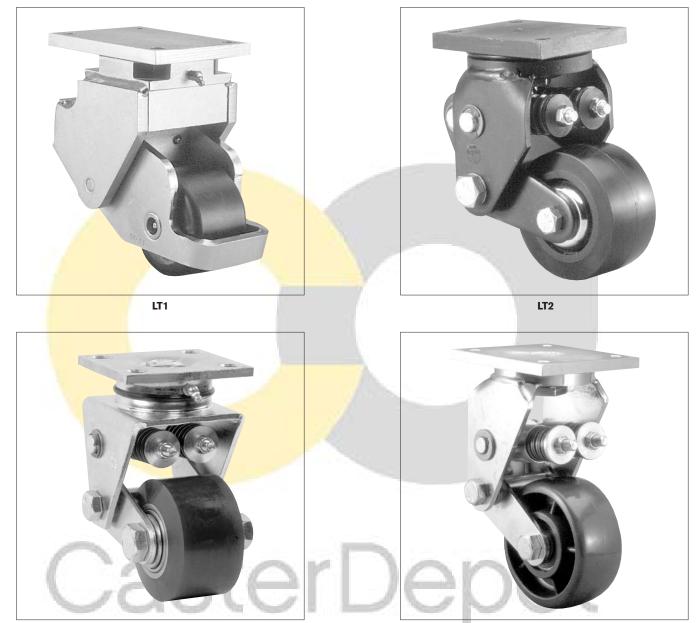

## **FEATURES**

Darcor offers a unique line of Spring Loaded Casters for lift trucks. Ergonomically designed, these easy to maneuver casters offer the utmost in superior performance. Darcor "SE" Solid Elastomer Wheels are chemical resistant and show minimal wear or heat buildup in extended use. Spring Loaded Casters equipped with SE wheels feature precision sealed ball bearings and require little maintenance. Darcor also supplies "high quality" Polyurethane wheels with tapered bearings for heavier loads and varying speed conditions.

LT4

| WHEEL<br>DIAMETER | TREAD<br>WIDTH | LOAD<br>CAP./LBS | BEARING<br>TYPE | MODEL<br>NUMBER | SWIVEL<br>RADIUS | OVERALL<br>HEIGHT<br>NO LOAD | OVERALL<br>HEIGHT<br>MAX. LOAD |
|-------------------|----------------|------------------|-----------------|-----------------|------------------|------------------------------|--------------------------------|
| 4"                | 2"             | 800              | PRECISION BALL  | LT2             | 4.125            | 7.375"                       | 6.375"                         |
| 4"                | 2-1/2"         | 1200             | PRECISION BALL  | LT1             | 5                | 8.66"                        | 7.66"                          |
| 4"                | 2-1/2"         | 1000             | PRECISION BALL  | LT3             | 4                | 7.56"                        | 6.56"                          |
| 6"                | 2-1/2"         | 1000             | PRECISION BALL  | LT4             | 5                | 11.4"                        | 10.4"                          |