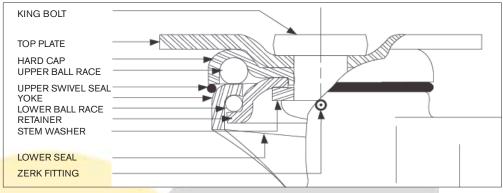

#### **FEATURES**

- 1/2" Axle
- 3/4" Rivet
- Double row ball bearing swivel. Both raceways equal diameter
- · Standard with swivel seals and grease fittings in swivel and axle
- Bright zinc finish
- All swivel parts case hardened to Rockwell 62C
- Thread guards standard on wheels