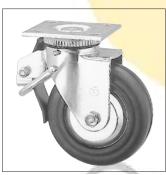

31-406-PSE

31-406R-PD

31-406B-TD

31-406F-PSE

#### **FEATURES**

- 1/2" Axle
- 3/4" Rivet
- Double row ball bearing swivel. Both raceways equal diameter
- · Standard with swivel seals and grease fittings in swivel and axle
- Bright zinc finish
- All swivel parts case hardened to Rockwell 62C
- Thread guards standard on wheels

## **OPTIONS**

- Brakes, locks wheel and swivel. Available on 4", 5", 6" and 8" models. Add letter "B".
- Four position swivel locks. Add letter "F".
- Brakes and swivel locks cannot be combined on the same caster.