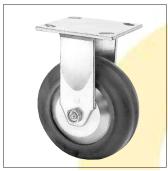

31-406-PSE

31-406R-PD

31-406B-TD

31-406F-PSE

#### **FEATURES**

- 1/2" Axle
- 3/4" Rivet
- Double row ball bearing swivel. Both raceways equal diameter
- · Standard with swivel seals and grease fittings in swivel and axle
- Bright zinc finish
- All swivel parts case hardened to Rockwell 62C
- Thread guards standard on wheels