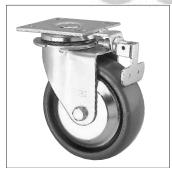

31-406-PSE

31-406R-PD

31-406B-TD

31-406F-PSE

#### **FEATURES**

- 1/2" Axle
- 3/4" Rivet
- Double row ball bearing swivel. Both raceways equal diameter
- · Standard with swivel seals and grease fittings in swivel and axle
- Bright zinc finish
- All swivel parts case hardened to Rockwell 62C
- Thread guards standard on wheels

## **OPTIONS**

- Brakes, locks wheel and swivel. Available on 4", 5", 6" and 8" models. Add letter "B".
- Four position swivel locks. Add letter "F".
- Brakes and swivel locks cannot be combined on the same caster.