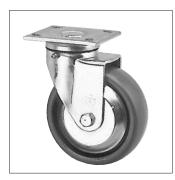

31-406-PSE

31-406R-PD

31-406B-TD

31-406F-PSE

#### **FEATURES**

- 1/2" Axle
- 3/4" Rivet
- Double row ball bearing swivel. Both raceways equal diameter
- · Standard with swivel seals and grease fittings in swivel and axle
- Bright zinc finish
- All swivel parts case hardened to Rockwell 62C
- Thread guards standard on wheels

## **OPTIONS**

- Brakes, locks wheel and swivel. Available on 4", 5", 6" and 8" models. Add letter "B".
- Four position swivel locks. Add letter "F".
- Brakes and swivel locks cannot be combined on the same caster.