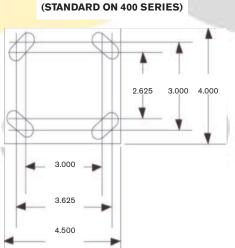

31-406-PSE



31-406R-PD



31-406B-TD



31-406F-PSE

#### **FEATURES**



- 1/2" Axle
- 3/4" Rivet
- Double row ball bearing swivel. Both raceways equal diameter
- · Standard with swivel seals and grease fittings in swivel and axle
- Bright zinc finish
- All swivel parts case hardened to Rockwell 62C
- Thread guards standard on wheels

## **OPTIONS**

- Brakes, locks wheel and swivel. Available on 4", 5", 6" and 8" models. Add letter "B".
- Four position swivel locks. Add letter "F".
- Brakes and swivel locks cannot be combined on the same caster.

### **INSTALLATIONS**



NO. 31 TOP PLATE

# HOLES FOR 0.3125 BOLTS

### **OPTIONAL TOP PLATES**

NO. 4 TOP PLATE

NO. IS3 TOP PLATE

NO. 6 TOP PLATE

NO. 8 TOP PLATE

NO. 14 TOP PLATE

NO. 22 TOP PLATE