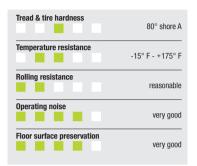

## VE-wheel series:

Tires: Made of standard solid rubber, 80° shore A hardness, very high operational comfort, lownoise operation, very good floor preservation, color black, PAH conform in accordance to EUdirective 2005/69/EC.

Operating temperature: -15° F to +175° F. At ambient temperatures above +140° F the load capacity is reduced.

Maintenance-free under standard conditions.

| Wheels     | Wheel Ø   | Tire      | Tire       |       |       | Bearing type   | Axle     | Hub      |      | G15  |  |
|------------|-----------|-----------|------------|-------|-------|----------------|----------|----------|------|------|--|
|            | (D)       | width (   | width (T2) |       | •     |                | bore Ø   | length ( | T1)  | page |  |
|            | [inch] [m | m] [inch] | [mm]       | [lbs] | [kg]  |                | (d) [mm] | [inch]   | [mm] |      |  |
| VE 80/12R  | 3,1/8 [8  | 0]        | [25]       | 110   | [50]  | Roller bearing | 12       | 1,3/8    | [35] | 132  |  |
| VE 100/12R | 4 10      | 0] 1 1/8  | [30]       | 155   | [70]  | Roller bearing | 12       | 1,3/4    | [45] | 132  |  |
| VE 125/12R | 5 [12     | 5] 1 ½_   | [37.5]     | 220   | [100] | Roller bearing | 12       | 1,3/4    | [45] | 132  |  |
| VE 150/20R | 6 45      | 0] 1,9/16 | [40]       | 295   | [135] | Roller bearing | 20       | 2 11/32  | [60] | 132  |  |
| VE 200/20R | 8 [20     | 0] 2      | [50]       | 450   | [205] | Roller bearing | 20       | 2 11/32  | [60] | 132  |  |