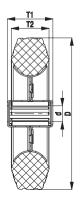

Operating temperature: -15° F to +175° F. At ambient temperatures above +140° F the load capacity is reduced.

Maintenance-free under standard conditions.

| Wheels     | Wheel Ø   | Tire      | Tire       |       |       | Bearing type   | Axle     | Hub      |      | G15  |  |
|------------|-----------|-----------|------------|-------|-------|----------------|----------|----------|------|------|--|
|            | (D)       | width (   | width (T2) |       | •     |                | bore Ø   | length ( | T1)  | page |  |
|            | [inch] [m | m] [inch] | [mm]       | [lbs] | [kg]  |                | (d) [mm] | [inch]   | [mm] |      |  |
| VE 80/12R  | 3,1/8 [8  | 0]        | [25]       | 110   | [50]  | Roller bearing | 12       | 1,3/8    | [35] | 132  |  |
| VE 100/12R | 4 10      | 0] 1 1/8  | [30]       | 155   | [70]  | Roller bearing | 12       | 1,3/4    | [45] | 132  |  |
| VE 125/12R | 5 [12     | 5] 1 ½_   | [37.5]     | 220   | [100] | Roller bearing | 12       | 1,3/4    | [45] | 132  |  |
| VE 150/20R | 6 45      | 0] 1,9/16 | [40]       | 295   | [135] | Roller bearing | 20       | 2 11/32  | [60] | 132  |  |
| VE 200/20R | 8 [20     | 0] 2      | [50]       | 450   | [205] | Roller bearing | 20       | 2 11/32  | [60] | 132  |  |