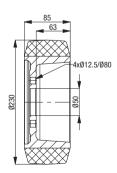

### **Product code**

RTH 230x75/80-6

RTH 215x82/60-5

RTH 230x85/50-4

RB 250x100/80-5

RTH 230x75/45-5

REV 230x85/50-4

refer to G15 page 449