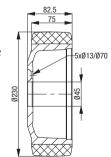

### **Product code**

RTH 230x75/80-6

RTH 215x82/60-5

RTH 230x85/50-4

RB 250x100/80-5

RTH 230x75/45-5

REV 230x85/50-4

refer to G15 page 449