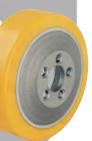

### RTH-wheel series:

Tread: Made of high-quality, reaction-cast polyurethaneelastomer Blickle Extrathane®, 92° shore A hardness, low-noise operation, good floor preservation, high abrasion resistance, high cut and tear propagation resistance, color light brown, non-marking, non-staining, very good chemical connection with the wheel center.

Wheel center: Made of rugged gray cast iron or ductile cast