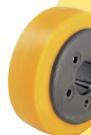

### **RB-wheel series:**

Tread: Made of high-quality, reaction-cast polyurethaneelastomer Blickle Besthane®, 92° shore A hardness, low-noise operation, low rolling resistance, **high dynamic load capacity**, good floor preservation, high abrasion resistance, high cut and tear propagation resistance, color brown, non-marking, nonstaining, very good chemical connection with the wheel center. Wheel center: Made of rugged gray cast iron.