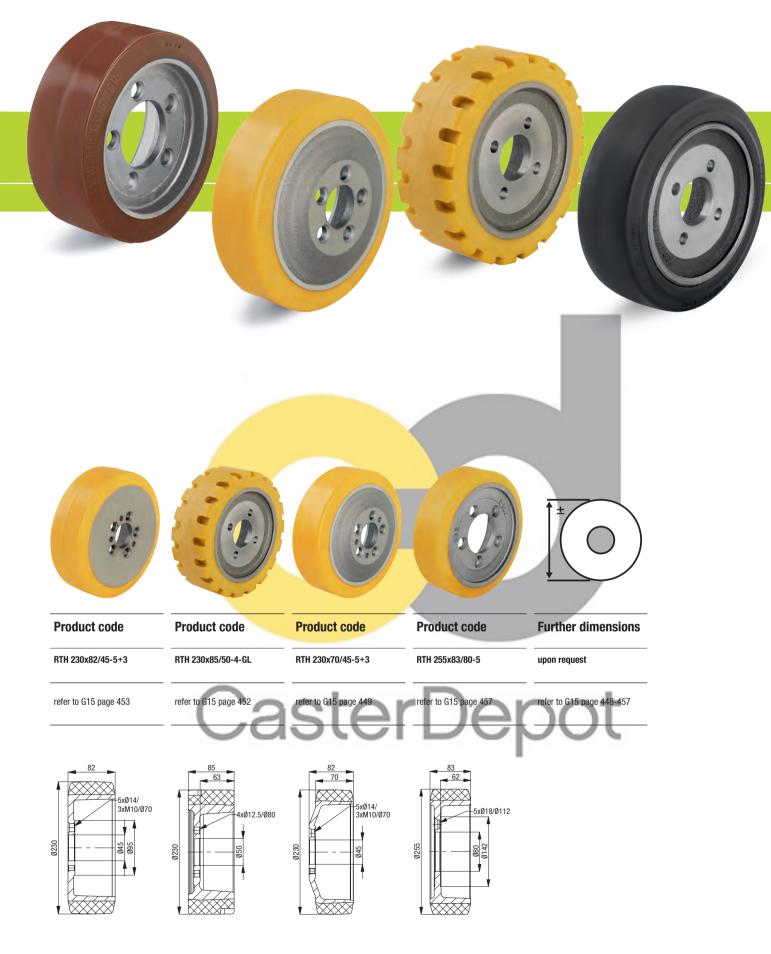

### RTH-wheel series:

Tread: Made of high-quality, reaction-cast polyurethaneelastomer Blickle Extrathane®, 92° shore A hardness, low-noise operation, good floor preservation, high abrasion resistance, high cut and tear propagation resistance, color light brown, non-marking, non-staining, very good chemical connection with the wheel center.

### **RB-wheel series:**

Tread: Made of high-quality, reaction-cast polyurethaneelastomer Blickle Besthane®, 92° shore A hardness, low-noise operation, low rolling resistance, **high dynamic load capacity**, good floor preservation, high abrasion resistance, high cut and tear propagation resistance, color brown, non-marking, nonstaining, very good chemical connection with the wheel center. Wheel center: Made of rugged gray cast iron.

### **REV-wheel series:**

Tires: Made of superior drive-quality, elastic solid rubber, 70° shore A hardness, very high operational comfort, low-noise operation, very good floor preservation, abrasion resistance, color black.

# **Product code**

### **Product code**

### **Product code**

RTH 230x75/80-6

RTH 215x82/60-5

RTH 230x85/50-4

RB 250x100/80-5

RTH 230x75/45-5

REV 230x85/50-4

refer to G15 page 449

refer to G15 page 448

refer to G15 page 452