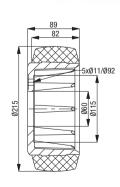

### **Product code**

RTH 230x75/80-6

RTH 215x82/60-5

RTH 230x85/50-4

RB 250x100/80-5

RTH 230x75/45-5

REV 230x85/50-4

refer to G15 page 449

refer to G15 page 448

refer to G15 page 452