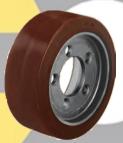

### **REV-wheel series:**

Tires: Made of superior drive-quality, elastic solid rubber, 70° shore A hardness, very high operational comfort, low-noise operation, very good floor preservation, abrasion resistance, color black.

Wheel center: Made of rugged ductile cast iron.