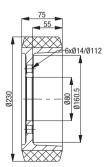

### **Product code**

RTH 230x75/80-6

RTH 215x82/60-5

RTH 230x85/50-4

RB 250x100/80-5

RTH 230x75/45-5

REV 230x85/50-4

refer to G15 page 449

refer to G15 page 448

refer to G15 page 452