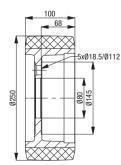

### **Product code**

RTH 230x75/80-6

RTH 215x82/60-5

RTH 230x85/50-4

RB 250x100/80-5

RTH 230x75/45-5

REV 230x85/50-4

refer to G15 page 449