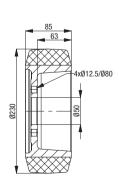

### **Product code**

RTH 230x75/80-6

RTH 215x82/60-5

RTH 230x85/50-4

RB 250x100/80-5

RTH 230x75/45-5

REV 230x85/50-4

refer to G15 page 449