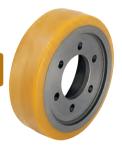

### RTH-wheel series:

Tread: Made of high-quality, reaction-cast polyurethaneelastomer Blickle Extrathane®, 92° shore A hardness, low-noise operation, good floor preservation, high abrasion resistance, high cut and tear propagation resistance, color light brown, non-marking, non-staining, very good chemical connection with the wheel center.

Wheel center: Made of rugged gray cast iron or ductile cast