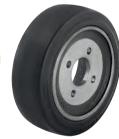

### **REV-wheel series:**

Tires: Made of superior drive-quality, elastic solid rubber, 70° shore A hardness, very high operational comfort, low-noise operation, very good floor preservation, abrasion resistance, color black.

Wheel center: Made of rugged ductile cast iron.