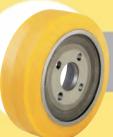

### **RB-wheel series:**

Tread: Made of high-quality, reaction-cast polyurethaneelastomer Blickle Besthane®, 92° shore A hardness, low-noise operation, low rolling resistance, **high dynamic load capacity**, good floor preservation, high abrasion resistance, high cut and tear propagation resistance, color brown, non-marking, nonstaining, very good chemical connection with the wheel center. Wheel center: Made of rugged gray cast iron.