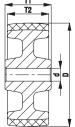

#### Hub G15 width (T2) bore Ø length (T1) capacity page [inch] [inch] [inch] [lbs] [kg] (d) [mm] [mm] [mm] POSI 101/12G Plain bore 1 15/32 381 [100] 1.3/8 175 [80] 12 [38] POSI 100/12G 4 [100] 1.9/16 [40] 220 [100] Plain bore 12 1 3/4 [45] 381 POSI 125/12G Plain bore 12 1 3/4 381