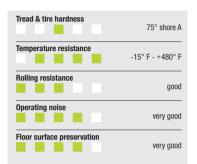

#### POSI-wheel series:

Tread: Made of highly heat-resistant silicone rubber, 75° shore A hardness, very high operational comfort, low-noise operation, highly elastic, very good floor preservation, abrasion resistance, characteristics that do not degrade over time, color black, non-marking, vulcanized onto the wheel center.

### Operating temperature: -15° F to +480° F.

Furnace temperatures above +570° F can be tolerated temporarily, but the temperature at the tread must not exceed +480° F.