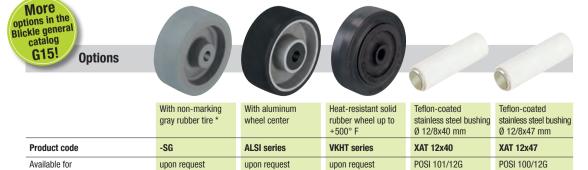

#### Hub G15 width (T2) bore Ø length (T1) capacity page [inch] [inch] [inch] [lbs] [kg] (d) [mm] [mm] [mm] POSI 101/12G Plain bore 1 15/32 381 [100] 1.3/8 175 [80] 12 [38] POSI 100/12G 4 [100] 1.9/16 [40] 220 [100] Plain bore 12 1 3/4 [45] 381 POSI 125/12G Plain bore 12 1 3/4 381

POSI 125/12G

<sup>\*</sup> Operating temperature up to +465° F