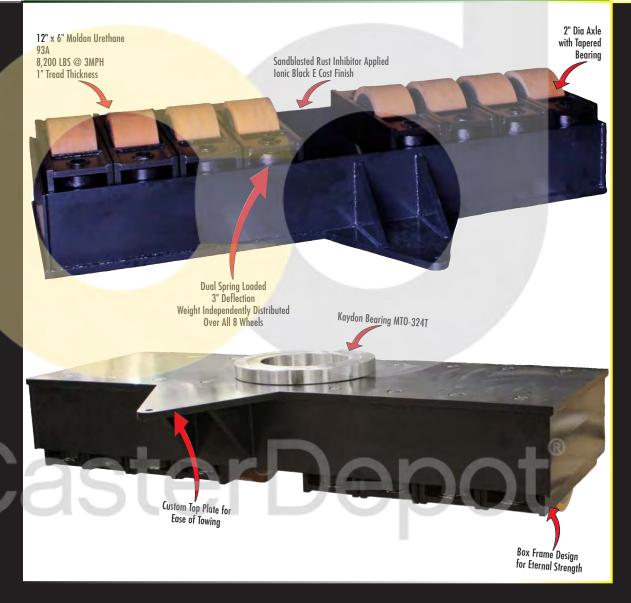

# **FEATURES**

KINGPIN: **RACEWAY:**  Kingpinfree

Custom Raceway: Thrust bearing, Tapered bearing

and Kingpinfree

AXLE&NUT: 1 1/2" or 2" axle and lock nut, depending on wheel FINISH: Corrosion resistant bright zinc finish LUBRICATION: Grease nipple centred in head

**HARDENED:** 

Yes LEG & SPACING: Varies depending on wheel selection and

weight capacity

SLBMF can be completely customized for a wide range of applications. Please consult our sales or engineering department. **SPECIAL:** 

# **FINISHES:**

Custom top plates Custom overall height **Custom swivel radius** 