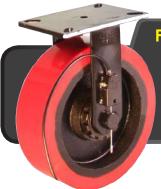

## 500-25,000LBS

EMERGENCY HAND ACTIVATED BRAKING SYSTEM

## **FEATURES**

The Emergency Hand Activated Braking System has many possibilities that allow for a brake or swivel lock to be engaged and disengaged by hand, instead of the conventional foot operated devices. The eHABS is excellent for ergonomically challenged applications. As well, the brake can be engaged with greater speed.