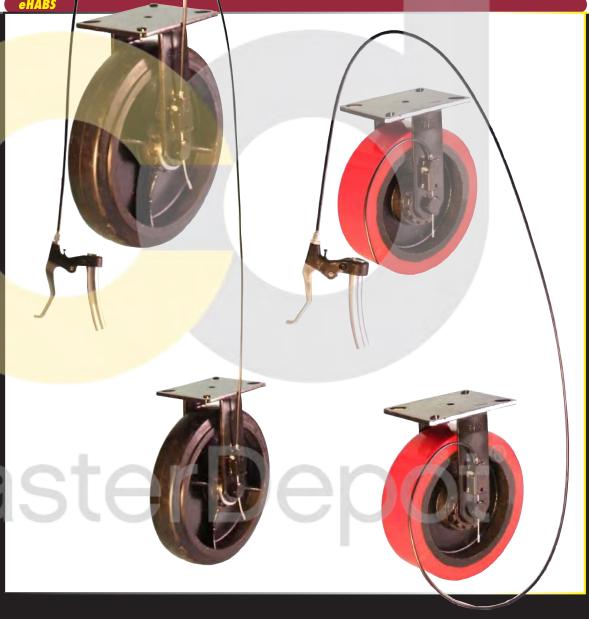

## 500-25,000LBS

EMERGENCY HAND ACTIVATED BRAKING SYSTEM

## **FEATURES**

The Emergency Hand Activated Braking System has many possibilities that allow for a brake or swivel lock to be engaged and disengaged by hand, instead of the conventional foot operated devices. The eHABS is excellent for ergonomically challenged applications. As well, the brake can be engaged with greater speed.

## **EXCELLENT FOR:**

- **Emergency brake**
- No run away carts
- Never forget to lock
- Always on pull-off
- No floor grade fears
- No bending to engage brake
- Add-on to any cart.(5th. wheel)
- Any length cable
- Stop on a ramp