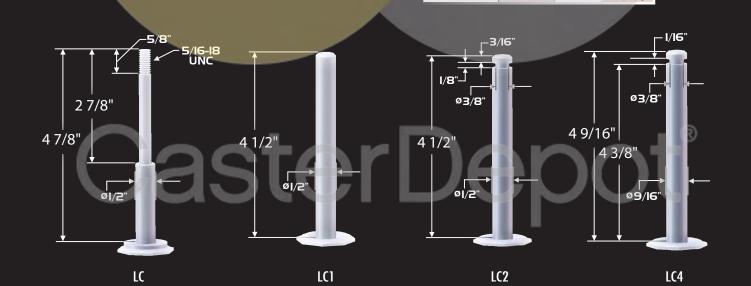

## **STEMS**

LC4

#### **LC STEMS** DIAMETER LENGTH TYPE LC 1/2" 47/8" NC LC1 4 1/2" 1/2" Plain LC2 1/2" 4 1/2" Snap Ring

9/16"

4 9/16"

Snap Ring